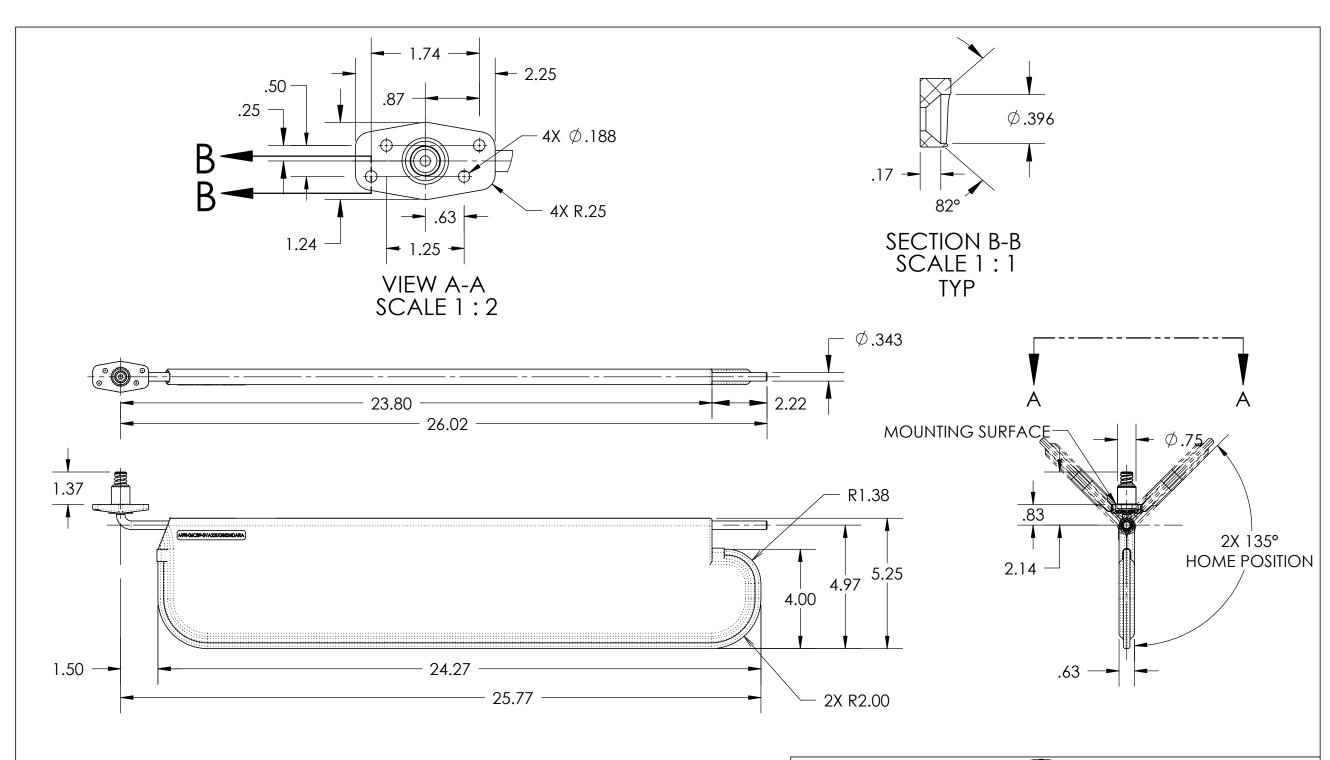

## NOTES:

- 1. ASSEMBLY MUST PASS FMVSS302 FLAMMABILITY REQUIREMENTS.
- 2. ALL VISIBLE METAL COMPONENTS ARE BLACK, DIAMETERS AFTER COATING.
- 3. COVER MATERIAL: VINYL/FOAM/PAPER TRI-LAMINATE (GAUCHO BLACK).
- 4. HOLE SIZES AFTER POWDER COATING.
- 5. ALL ANGLES/BENDS ARE 90° UNLESS NOTED.
- 6. DIMENSIONS ARE FOR REFERENCE ONLY.

| DESCRIPTION:                                                                         | Weight   |
|--------------------------------------------------------------------------------------|----------|
| ASM, SUN VISOR - 5"x24: DBL DETENT                                                   | 1.95 LBS |
| Part Number:                                                                         | REV      |
| SVA22UGB524DARA                                                                      | -        |
| PROPRIETARY NOTICE: THIS DRAWING IS EXCLUSIVELY THE PROPERTY OF HANSEN INTERNATIONAL |          |