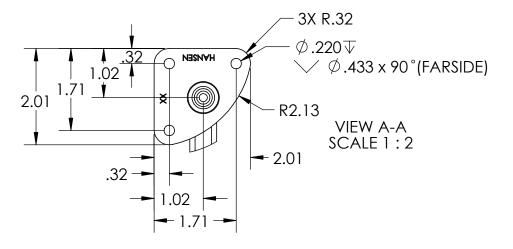

## **NOTES:**

- 1. ASSEMBLY MUST MEET FMVSS 302.
- 2. ASSEMBLY IS TO HAVE DETENT FEATURE FOR "HOME" POSITION OF 90° AS SHOWN.
- 3. MOUNTING BRACKET TO BE BLACK POWDER COATED.
- 4. COLOR: SLATE GRAY.
- 5. ALL ANGLES/BENDS ARE 90° UNLESS NOTED.
- 6. DIMENSIONS IN ( ) ARE FOR REFERENCE ONLY.