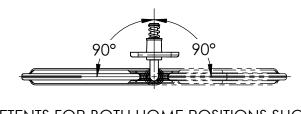

DETENTS FOR BOTH HOME POSITIONS SHOWN

## **NOTES:**

- 1. ASSEMBLY MUST MEET FMVSS 302.
- 2. ASSEMBLY IS TO HAVE DETENT FEATURE FOR "HOME" POSITION OF 90° AS SHOWN.
- 3. MOUNTING BRACKET TO BE BLACK POWDER COATED.
- 4. COLOR: SLATE GRAY.
- 5. ALL ANGLES/BENDS ARE 90° UNLESS NOTED.
- 6. DIMENSIONS IN ( ) ARE FOR REFERENCE ONLY.