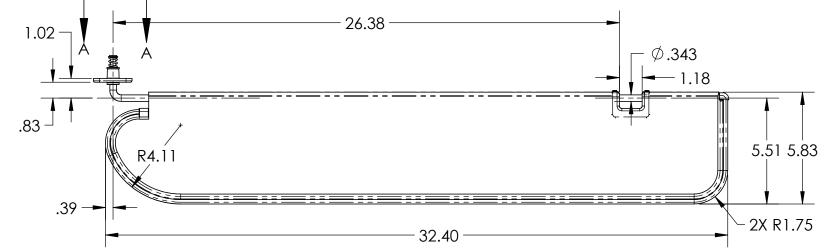

## **NOTES:**

- 1. ASSEMBLY MUST MEET FMVSS 302.
- 2. ASSEMBLY IS TO HAVE DETENT FEATURE FOR "HOME" POSITION OF 90° AS SHOWN.
- 3. MOUNTING BRACKET TO BE BLACK POWDER COATED.
- 4. COLOR: SLATE GRAY.
- 5. ALL ANGLES/BENDS ARE 90° UNLESS NOTED.
- 6. DIMENSIONS IN ( ) ARE FOR REFERENCE ONLY.