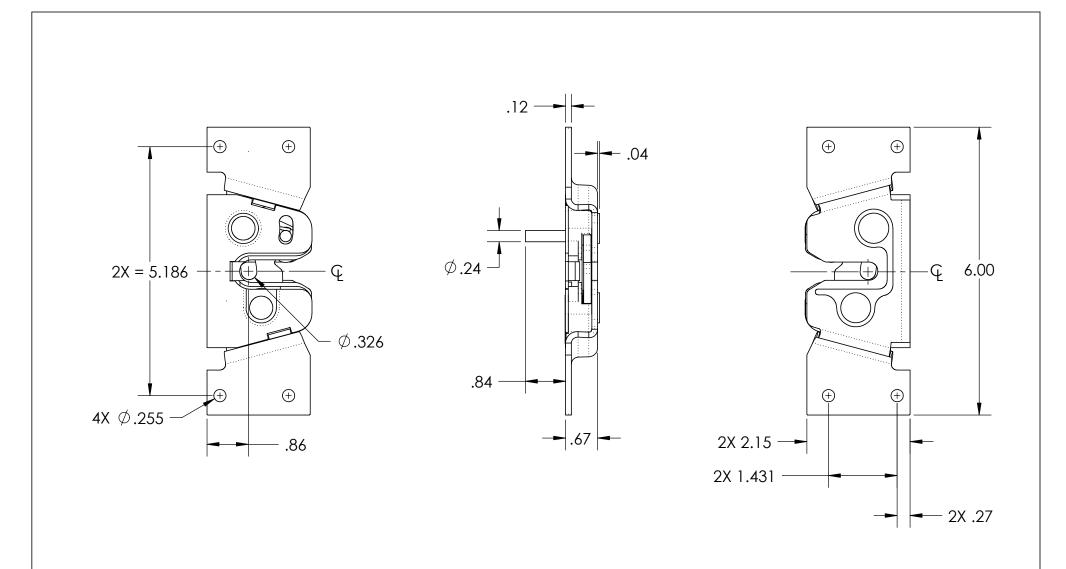

## NOTES:

- MATERIALS AND FINISHES: CARBON STEEL FRONT AND REAR PLATES WITH BLACK E-COAT. STAINLESS RIVETS AND POLYMER BODY. CAMS AND SPRINGS ARE EVERLUBE COATED
- 2. FMVSS 206 CERTIFIED WHEN USED IN CONJUCTION WITH HANSEN PART NUMBER OKSTUA01
- 3. ALL DIMENSIONS ARE FOR REFERENCE ONLY