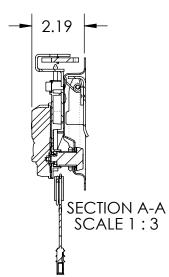

## **NOTES:**

- MATERIAL AND FINISH: POLISHED STAINLESS STEEL TRAY AND HANDLE. ALL OTHER COMPONENTS ARE STAINLESS STEEL OR ZINC PLATED STEEL.

  = DENOTES DIMENSIONS THAT ARE EQUALLY SPACED ABOUT THE CENTERLINE.
- DIMENSIONS ARE FOR REFERENCE ONLY.

FOR USE WITH 1/4" STRIKER

41X8A271XL-ELOC

Q

| PROPRIETARY NOTICE: THIS DRAWING IS EXCLUSIVELY THE PROPERTY OF HANSEN INTERNATIONAL |
|--------------------------------------------------------------------------------------|
| INC. AND SHALL NOT BE COPIED OR PASSED ON TO A THIRD PARTY WITHOUT OUR PRIOR WRITTEN |
| APPROVAL. WE WILL RETAIN ALL RIGHTS FOR PATENT ISSUE OR REGISTRATION OF DESIGN.      |
| ©2020 Hansen International, Inc.                                                     |
| ©2020 Hansen International, Inc.                                                     |