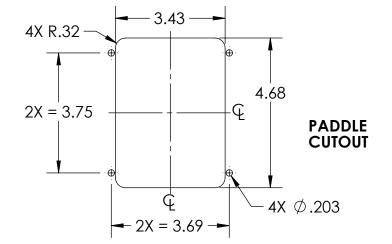

## **NOTES:**

- MATERIAL AND FINISH: POLISHED STAINLESS STEEL TRAY AND HANDLE. ALL OTHER COMPONENTS ARE STAINLESS STEEL OR ZINC PLATED STEEL.

  = DENOTES DIMENSIONS THAT ARE EQUALLY SPACED ABOUT THE CENTERLINE.
- DIMENSIONS ARE FOR REFERENCE ONLY.



FOR USE WITH 1/4" STRIKER







41X8A271XL-ELOC

Q



| PROPRIETARY NOTICE: THIS DRAWING IS EXCLUSIVELY THE PROPERTY OF HANSEN INTERNATIONAL |
|--------------------------------------------------------------------------------------|
| INC. AND SHALL NOT BE COPIED OR PASSED ON TO A THIRD PARTY WITHOUT OUR PRIOR WRITTEN |
| APPROVAL. WE WILL RETAIN ALL RIGHTS FOR PATENT ISSUE OR REGISTRATION OF DESIGN.      |
| ©2020 Hansen International, Inc.                                                     |
| ©2020 Hansen International, Inc.                                                     |

5.50

Weight

1.52 LBS

REV