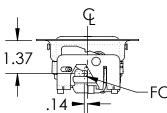

## **NOTES:**

- MATERIAL AND FINISH: POLISHED STAINLESS STEEL TRAY AND HANDLE. ALL OTHER COMPONENTS ARE STAINLESS STEEL OR ZINC PLATED STEEL.

  = DENOTES DIMENSIONS THAT ARE EQUALLY SPACED ABOUT THE CENTERLINE.
- DIMENSIONS ARE FOR REFERENCE ONLY.

FOR USE WITH 1/4" STRIKER

41X8A271XL-ELOC

Q

| PROPRIETARY NOTICE: THIS DRAWING IS EXCLUSIVELY THE PROPERTY OF HANSEN INTERNATIONAL |
|--------------------------------------------------------------------------------------|
| INC. AND SHALL NOT BE COPIED OR PASSED ON TO A THIRD PARTY WITHOUT OUR PRIOR WRITTEN |
| APPROVAL. WE WILL RETAIN ALL RIGHTS FOR PATENT ISSUE OR REGISTRATION OF DESIGN.      |
| ©2020 Hansen International, Inc.                                                     |
| ©2020 Hansen International, Inc.                                                     |