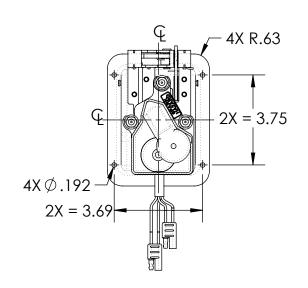

## **NOTES:**

- MATERIAL AND FINISH: POLISHED STAINLESS STEEL TRAY AND HANDLE. ALL OTHER COMPONENTS ARE STAINLESS STEEL OR ZINC PLATED STEEL.

  = DENOTES DIMENSIONS THAT ARE EQUALLY SPACED ABOUT THE CENTERLINE.
- DIMENSIONS ARE FOR REFERENCE ONLY.

FOR USE WITH 1/4" STRIKER

41X8A271XL-ELOC

Q

| PROPRIETARY NOTICE: THIS DRAWING IS EXCLUSIVELY THE PROPERTY OF HANSEN INTERNATIONAL |
|--------------------------------------------------------------------------------------|
| INC. AND SHALL NOT BE COPIED OR PASSED ON TO A THIRD PARTY WITHOUT OUR PRIOR WRITTEN |
| APPROVAL. WE WILL RETAIN ALL RIGHTS FOR PATENT ISSUE OR REGISTRATION OF DESIGN.      |
| ©2020 Hansen International, Inc.                                                     |
| ©2020 Hansen International, Inc.                                                     |