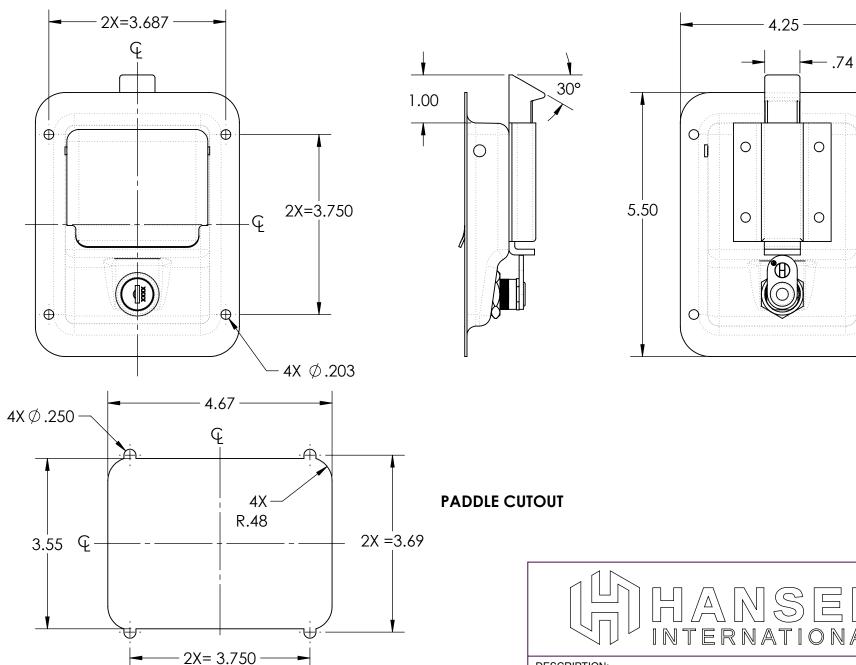

## **NOTES:**

- MATERIAL AND FINISH: POLISHED STAINLESS STEEL TRAY AND HANDLE. ALL OTHER COMPONENTS ARE STAINLESS STEEL OR ZINC PLATED STEEL.
- 2. = INDICATES DIMENSIONS THAT ARE EQUALLY SPACED ABOUT THE CENTERLINE.
- DIMENSIONS ARE FOR REFERENCE ONLY.

| DESCRIPTION:                    | Weight   |
|---------------------------------|----------|
| ASSEMBLY-1-ESL W/30 DEGREE HUMP | 1.02 LBS |
| Part Number:                    | REV      |
| 11X813A6XI                      | 1        |