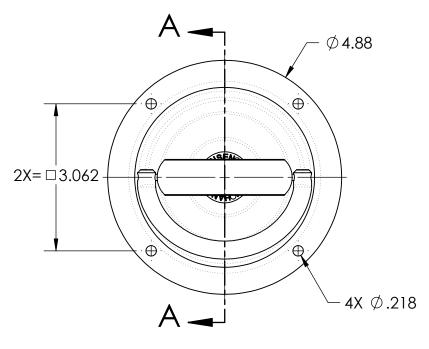

## **NOTES:**

- MATERIAL AND FINISH: POLISHED STAINLESS STEEL TRAY AND HANDLE. ALL OTHER COMPONENTS ARE STAINLESS STEEL OR ZINC PLATED STEEL.
  DIMENSIONS ARE FOR REFERENCE ONLY.

**D-RING CUTOUT** 

**SECTION A-A** 