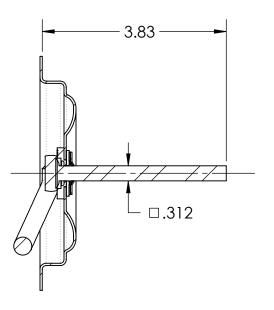

## **NOTES:**

- MATERIAL AND FINISH: POLISHED STAINLESS STEEL TRAY AND HANDLE. ALL OTHER COMPONENTS ARE STAINLESS STEEL OR ZINC PLATED STEEL.
  DIMENSIONS ARE FOR REFERENCE ONLY.

**D-RING CUTOUT** 

**SECTION A-A** 