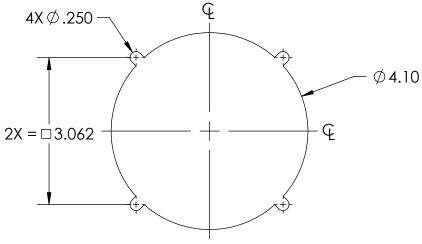

## **NOTES:**

- MATERIAL AND FINISH: POLISHED STAINLESS STEEL TRAY AND HANDLE. ALL OTHER COMPONENTS ARE STAINLESS STEEL OR ZINC PLATED STEEL.
  DIMENSIONS ARE FOR REFERENCE ONLY.

**D-RING CUTOUT** 

**SECTION A-A** 