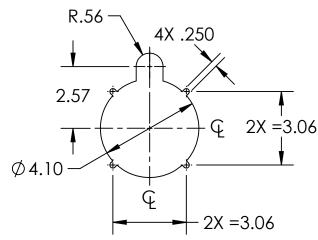

## NOTES:

- ALL ANGLES/BENDS ARE 90° UNLESS NOTED.
- DIMENSIONS ARE FOR REFERENCE ONLY.
- = REFERS TO DIMENSIONS EQUALLY SPACED ABOUT CENTERLINE.
- MATERIAL: STAINLESS STEEL 4.
- FINISH: TRAY AND HANDLE ARE POLISHED AND BUFFED.
- KEY CYLINDER INCLUDES 2 KEYS, & CODE TO BE SPECIFIED BY THE CUSTOMER.
- PMISC012 TO BE SHIPPED LOOSE IN PLASTIC BAG.