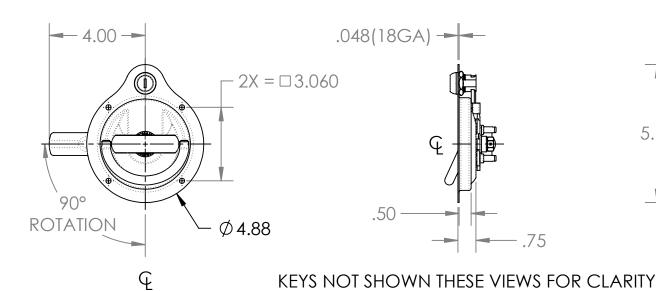

## NOTES:

- ALL ANGLES/BENDS ARE 90° UNLESS NOTED.
- DIMENSIONS ARE FOR REFERENCE ONLY.
- = REFERS TO DIMENSIONS EQUALLY SPACED ABOUT CENTERLINE.
- MATERIAL: STAINLESS STEEL 4.
- FINISH: TRAY AND HANDLE ARE POLISHED AND BUFFED.
- KEY CYLINDER INCLUDES 2 KEYS, & CODE TO BE SPECIFIED BY THE CUSTOMER.
- PMISC012 TO BE SHIPPED LOOSE IN PLASTIC BAG.

**DESCRIPTION:** 2103-S D-RING SS RH

Weight 1.1 **LBS** REV

Part Number:

S2103SRSPBXX

PROPRIETARY NOTICE: THIS DRAWING IS EXCLUSIVELY THE PROPERTY OF HANSEN INTERNATIONAL INC. AND SHALL NOT BE COPIED OR PASSED ON TO A THIRD PARTY WITHOUT OUR PRIOR WRITTEN APPROVAL. WE WILL RETAIN ALL RIGHTS FOR PATENT ISSUE OR REGISTRATION OF DESIGN. ©2020 Hansen International, Inc.