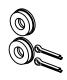

PMISC012 KIT 2X RUBBER WASHERS W/STEEL BACK AND 2X COTTER PINS

**RECOMMENDED CUTOUT PATTERN** 