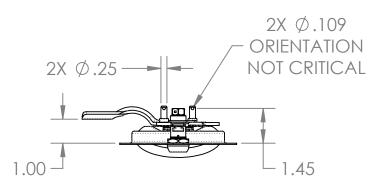

## NOTES:

- ALL ANGLES/BENDS ARE 90° UNLESS NOTED.
- DIMENSIONS ARE FOR REFERENCE ONLY.
- = REFERS TO DIMENSIONS EQUALLY SPACED ABOUT CENTERLINE.
- MATERIAL: STAINLESS STEEL 4.
- FINISH: TRAY AND HANDLE ARE POLISHED AND BUFFED.
- KEY CYLINDER INCLUDES 2 KEYS, & CODE TO BE SPECIFIED BY THE CUSTOMER.
- PMISC012 TO BE SHIPPED LOOSE IN PLASTIC BAG.