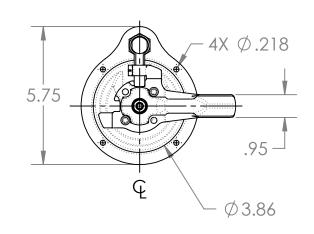

PMISC012 KIT 2X RUBBER WASHERS W/STEEL BACK AND 2X COTTER PINS

**RECOMMENDED CUTOUT PATTERN** 

## NOTES:

- ALL ANGLES/BENDS ARE 90° UNLESS NOTED.
- DIMENSIONS ARE FOR REFERENCE ONLY.
- = REFERS TO DIMENSIONS EQUALLY SPACED ABOUT CENTERLINE.
- MATERIAL: STAINLESS STEEL 4.
- FINISH: TRAY AND HANDLE ARE POLISHED AND BUFFED.
- KEY CYLINDER INCLUDES 2 KEYS, & CODE TO BE SPECIFIED BY THE CUSTOMER.
- PMISC012 TO BE SHIPPED LOOSE IN PLASTIC BAG.

**DESCRIPTION:** 2103-S D-RING SS RH

Weight 1.1 **LBS** REV

Part Number:

S2103SRSPBXX

PROPRIETARY NOTICE: THIS DRAWING IS EXCLUSIVELY THE PROPERTY OF HANSEN INTERNATIONAL INC. AND SHALL NOT BE COPIED OR PASSED ON TO A THIRD PARTY WITHOUT OUR PRIOR WRITTEN APPROVAL. WE WILL RETAIN ALL RIGHTS FOR PATENT ISSUE OR REGISTRATION OF DESIGN. ©2020 Hansen International, Inc.