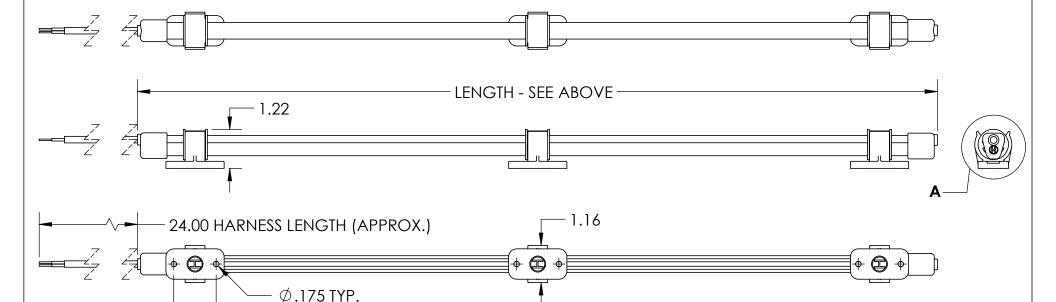

## LED10WH12V-25

LED COLORS: WH = WHITE BL = BLUE RE = RED

RGB = RED/GREEN/BLUE

VOLTAGE: 12 OR 24V `LENGTHS (IN): 6, 9, 12, 18, 21, 24, 27, 36, 39, 42, 48, 57

## NOTES:

1. MATERIALS: POLYCARBONATE LIGHT TUBE WITH PP MOLDED BRACKETS AND ENDCAPS, VINYL WIRE SHEATHING

2. FINISHES: AS MOLDED

1.33 TYP

3. DIMENSIONS ARE FOR REFERENCE ONLY

| DESCRIPTION: 10MM COMPARTMENT LIGHTING | Weight NA |
|----------------------------------------|-----------|
| Part Number: LED 10XXXXV-XX            | REV<br>-  |