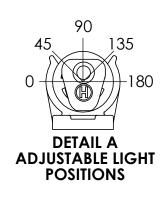

## NOTES:

1. MATERIALS: POLYCARBONATE LIGHT TUBE WITH PP MOLDED BRACKETS AND ENDCAPS, VINYL WIRE SHEATHING

2. FINISHES: AS MOLDED

1.33 TYP

3. DIMENSIONS ARE FOR REFERENCE ONLY

| DESCRIPTION: 10MM COMPARTMENT LIGHTING | Weight NA |
|----------------------------------------|-----------|
| Part Number: LED 10XXXXV-XX            | REV<br>-  |