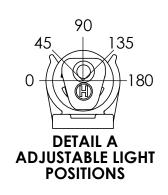

## NOTES:

1. MATERIALS: POLYCARBONATE LIGHT TUBE WITH PP MOLDED BRACKETS AND ENDCAPS, VINYL WIRE SHEATHING

Ø.175 TYP.

2. FINISHES: AS MOLDED

1.33 TYP

3. DIMENSIONS ARE FOR REFERENCE ONLY

| DESCRIPTION: 10MM COMPARTMENT LIGHTING | Weight NA |
|----------------------------------------|-----------|
| Part Number: LED10XXXXV-XX             | REV<br>-  |