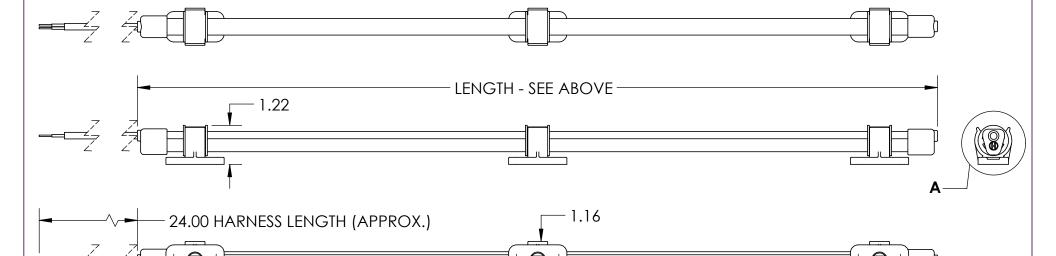

## NOTES:

1. MATERIALS: POLYCARBONATE LIGHT TUBE WITH PP MOLDED BRACKETS AND ENDCAPS, VINYL WIRE SHEATHING

Ø.175 TYP.

2. FINISHES: AS MOLDED

1.33 TYP

3. DIMENSIONS ARE FOR REFERENCE ONLY

| DESCRIPTION: 10MM COMPARTMENT LIGHTING | Weight NA |
|----------------------------------------|-----------|
| Part Number: LED10XXXXV-XX             | REV<br>-  |