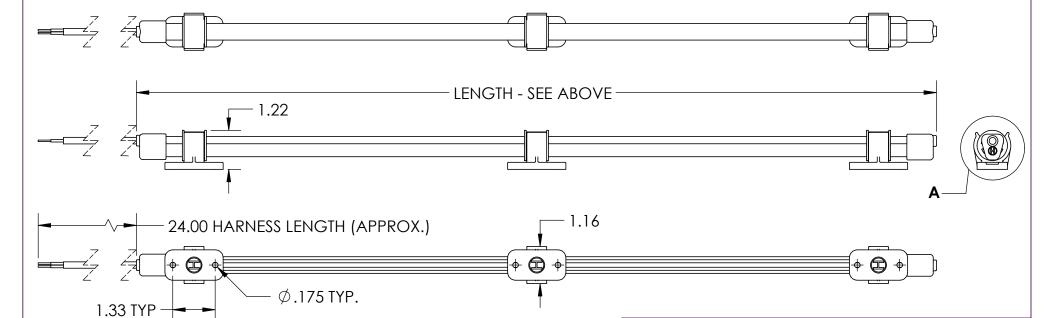

## LED10WH12V-25

LED COLORS:
WH = WHITE
BL = BLUE
RE = RED
RGB = RED/GREEN/BLUE

VOLTAGE: 12 OR 24V ^LENGTHS (IN): 6, 9, 12, 18, 21, 24, 27, 36, 39, 42, 48, 57

## **NOTES:**

1. MATERIALS: POLYCARBONATE LIGHT TUBE WITH PP MOLDED BRACKETS AND ENDCAPS, VINYL WIRE SHEATHING

2. FINISHES: AS MOLDED

3. DIMENSIONS ARE FOR REFERENCE ONLY

| DESCRIPTION: 10MM COMPARTMENT LIGHTING | Weight NA |
|----------------------------------------|-----------|
| Part Number: LED10XXXXV-XX             | REV<br>-  |