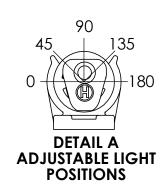

## NOTES:

1. MATERIALS: POLYCARBONATE LIGHT TUBE WITH PP MOLDED BRACKETS AND ENDCAPS, VINYL WIRE SHEATHING

2. FINISHES: AS MOLDED

3. DIMENSIONS ARE FOR REFERENCE ONLY

| DESCRIPTION: 10MM COMPARTMENT LIGHTING | Weight NA |
|----------------------------------------|-----------|
| Part Number: LED10XXXXV-XX             | REV<br>-  |