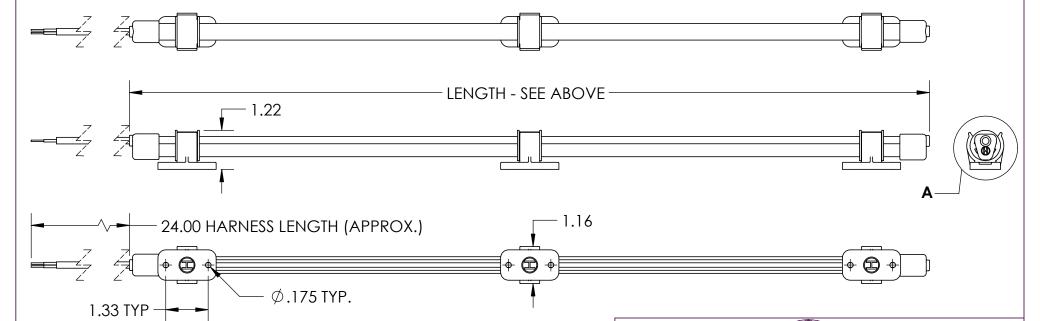

## LED10WH12V-25

LED COLORS:
WH = WHITE
BL = BLUE
RE = RED
RGB = RED/GREEN/BLUE

VOLTAGE: 12 OR 24V `LENGTHS (IN): 6, 9, 12, 18, 21, 24, 27, 36, 39, 42, 48, 57

## NOTES:

1. MATERIALS: POLYCARBONATE LIGHT TUBE WITH PP MOLDED BRACKETS AND ENDCAPS, VINYL WIRE SHEATHING

2. FINISHES: AS MOLDED

3. DIMENSIONS ARE FOR REFERENCE ONLY

| DESCRIPTION: 10MM COMPARTMENT LIGHTING | Weight NA |
|----------------------------------------|-----------|
| Part Number: LED10XXXXV-XX             | REV<br>-  |