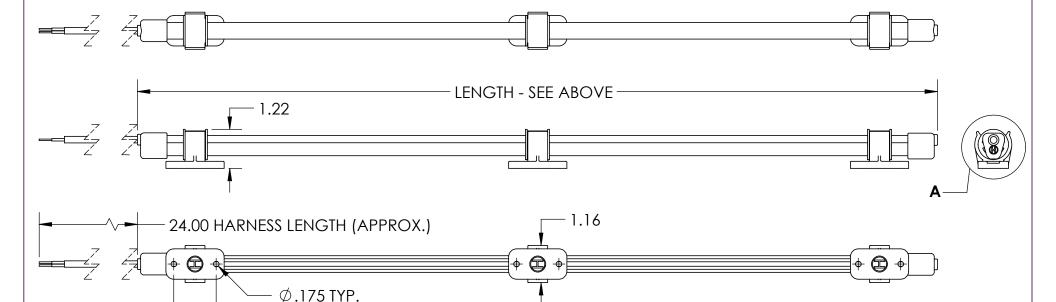

## NOTES:

1. MATERIALS: POLYCARBONATE LIGHT TUBE WITH PP MOLDED BRACKETS AND ENDCAPS, VINYL WIRE SHEATHING

2. FINISHES: AS MOLDED

1.33 TYP

3. DIMENSIONS ARE FOR REFERENCE ONLY

| DESCRIPTION: 10MM COMPARTMENT LIGHTING | Weight NA |
|----------------------------------------|-----------|
| Part Number: LED10XXXXV-XX             | REV<br>-  |