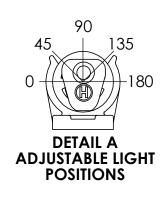

## NOTES:

1. MATERIALS: POLYCARBONATE LIGHT TUBE WITH PP MOLDED BRACKETS AND ENDCAPS, VINYL WIRE SHEATHING

2. FINISHES: AS MOLDED

1.33 TYP

3. DIMENSIONS ARE FOR REFERENCE ONLY

| DESCRIPTION: 10MM COMPARTMENT LIGHTING | Weight NA |
|----------------------------------------|-----------|
| Part Number: LED10XXXXV-XX             | REV<br>-  |