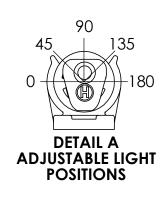

## NOTES:

1. MATERIALS: POLYCARBONATE LIGHT TUBE WITH PP MOLDED BRACKETS AND ENDCAPS, VINYL WIRE SHEATHING

2. FINISHES: AS MOLDED

3. DIMENSIONS ARE FOR REFERENCE ONLY

| DESCRIPTION: 10MM COMPARTMENT LIGHTING | Weight NA |
|----------------------------------------|-----------|
| Part Number: LED10XXXXV-XX             | REV<br>-  |