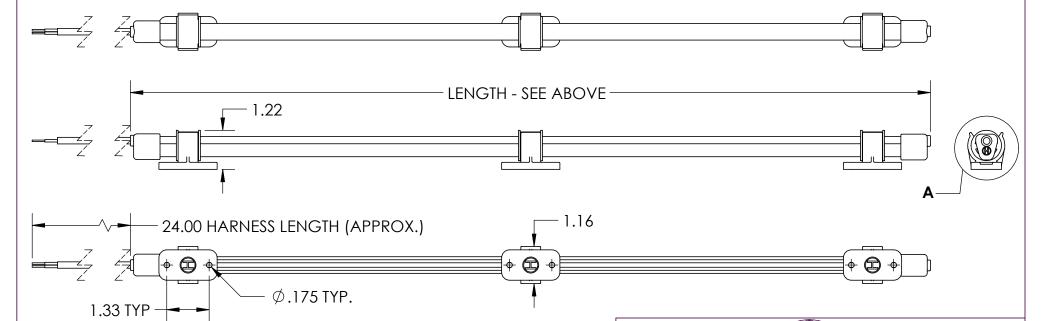

## LED10WH12V-25

LED COLORS:
WH = WHITE
BL = BLUE
RE = RED
RGB = RED/GREEN/BLUE

VOLTAGE: 12 OR 24V `LENGTHS (IN): 6, 9, 12, 18, 21, 24, 27, 36, 39, 42, 48, 57

## NOTES:

1. MATERIALS: POLYCARBONATE LIGHT TUBE WITH PP MOLDED BRACKETS AND ENDCAPS, VINYL WIRE SHEATHING

2. FINISHES: AS MOLDED

3. DIMENSIONS ARE FOR REFERENCE ONLY

| DESCRIPTION: 10MM COMPARTMENT LIGHTING | Weight NA |
|----------------------------------------|-----------|
| Part Number: LED10XXXXV-XX             | REV<br>-  |