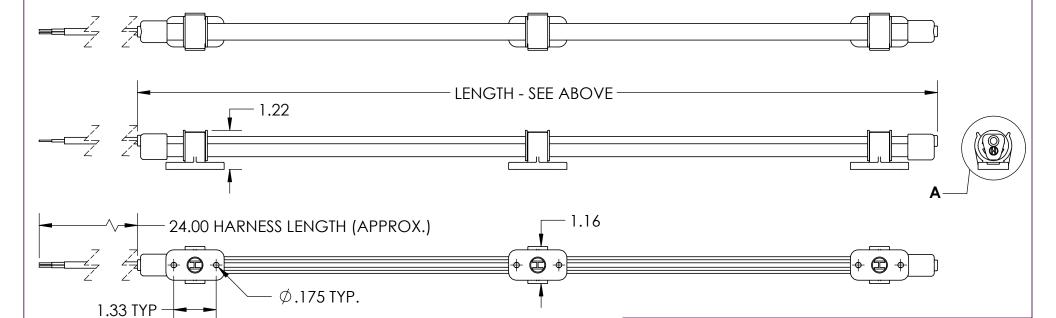

## LED10WH12V-25

LED COLORS:
WH = WHITE
BL = BLUE
RE = RED
RGB = RED/GREEN/BLUE

VOLTAGE: 12 OR 24V `LENGTHS (IN): 6, 9, 12, 18, 21, 24, 27, 36, 39, 42, 48, 57

## **NOTES:**

1. MATERIALS: POLYCARBONATE LIGHT TUBE WITH PP MOLDED BRACKETS AND ENDCAPS, VINYL WIRE SHEATHING

2. FINISHES: AS MOLDED

3. DIMENSIONS ARE FOR REFERENCE ONLY

| DESCRIPTION: 10MM COMPARTMENT LIGHTING | Weight NA |
|----------------------------------------|-----------|
| Part Number: LED10XXXXV-XX             | REV<br>-  |