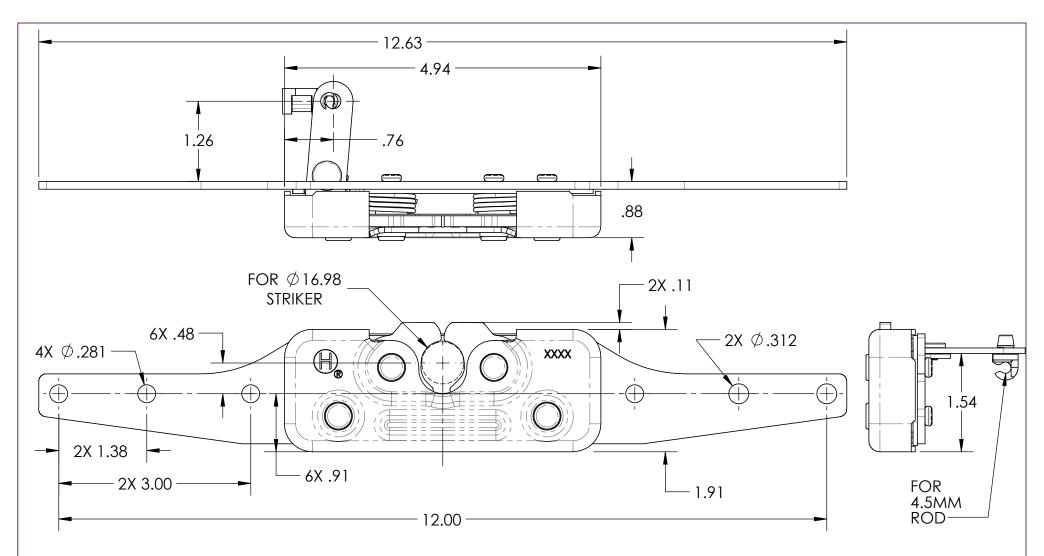

## NOTES:

1. MATERIALS: CARBON STEEL LATCH COMPONENTS WITH POLYMER ROD CLIP

2. FINISHES: EVERLUBE INTERNALS, AND ZINC PLATED CASE, REAR COVER, AND MOUNTING PLATE, AND PHOPHATED AND OILED SPRINGS

3. CONFORMS TO FMVSS 206 WHEN USED IN CONJUNCTION WITH QUALIFIED STRIKER

4. DIMENSIONS ARE FOR REFERENCE ONLY

| HANSEN              |  |
|---------------------|--|
| INTERNATIONAL, INC. |  |

| DESCRIPTION: | ASSY, DOOR LATCH, RH | Weight 1.4 LBS |  |
|--------------|----------------------|----------------|--|
| Part Number: | 45842                | REV<br>1       |  |

PROPRIETARY NOTICE: THIS DRAWING IS EXCLUSIVELY THE PROPERTY OF HANSEN INTERNATIONAL INC. AND SHALL NOT BE COPIED OR PASSED ON TO A THIRD PARTY WITHOUT OUR PRIOR WRITTEN APPROVAL. WE WILL RETAIN ALL RIGHTS FOR PATENT ISSUE OR REGISTRATION OF DESIGN.